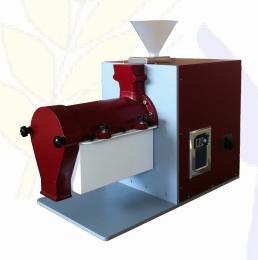

# YM1 WET WHEAT GRINDING MACHINE

- ROBUST DESIGN
- EASY TO USE
- CONSIST OF BREAKING AND REDUCTION PARTS
- WIND PALLET SIEVE SYSTEM

YUCEBAS MACHINE ANALYTICAL EQUIPMENT INDUSTRY

#### YM1 WET WHEAT GRINDING MACHINE

WET WHEAT GRINDING MACHINE is consists of two sections. The first section is the right side (breaking side) of the machine and composed of two collecting reservoir. The second side, the left side has single collecting reservoir. The WET WHEAT MILLS is designed from the ease of operation and follow-up, occupation of minimum space at the laboratories. The cleaning, maintenance and the assembly and disassembly of the rollers, and the control could be easily by hand. The rollers are hardened up to 50-55 HRC. The smooth and the gear rollers are manufactured by using special tools to the 0% error from the special steel material. The assembly, and operation of the flour, semolina and the bran trunks are considerably easy. The leakage of the flour outside, during the grinding is not possible. One of the other properties of the machine is the usage of the inert material during the production. The grinding capability of the wheat could be determined directly with the special Laboratory flour mills. The flour (B1-B2-B3, C1-C2 C3) rough and fine bran could be received from 6 channels by using the 3 breaking rollers-2 flour rollers,  $160 \,\mu$  -  $160 \,\mu$  sieves.

### **Technical Specifications:**

Extraction Rate: 60 to 65 % Capacity: Min. 100 g.

Dimensions :  $(H \times D \times W)$  750 mm x 630 mm x 660 mm

Energy : 220 V 50 - 60 Hz - 1.5 Kw

Net Weight : 146 Kg