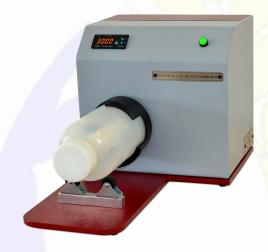

### Recommended Instruments for YM1 Wet Wheat Grinding Machine

WHEAT HUMIDIFICATION MIXER

**BRUN BRUSHER** 

**SEMOLINA PURIFIER** 