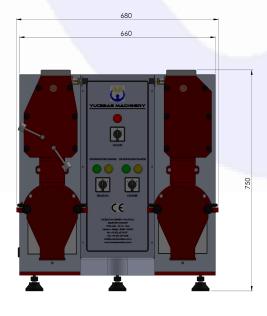

### **Technical Specifications:**

Extraction Rate: 60 to 65 % Capacity: Min. 100 g.

Dimensions :  $(H \times D \times W)$  750 mm x 630 mm x 660 mm

Energy : 220 V 50 - 60 Hz - 1.5 Kw

Net Weight : 146 Kg