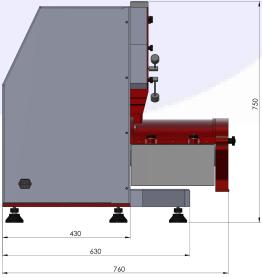

### **Technical Specifications:**

Extraction Rate: 60 to 65 % Capacity: Min. 100 g.

Dimensions :  $(H \times D \times W)$  750 mm x 630 mm x 660 mm

Energy : 220 V 50 - 60 Hz - 1.5 Kw

Net Weight : 146 Kg