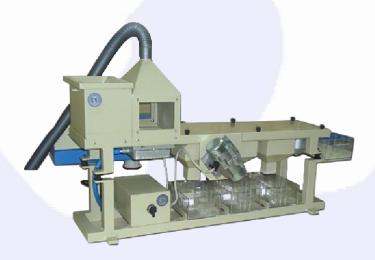

### Recommended Instruments for YM1 Wet Wheat Grinding Machine

WHEAT HUMIDIFICATION MIXER

**BRUN BRUSHER** 

**SEMOLINA PURIFIER** 