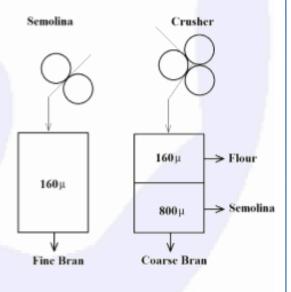

#### YM1 WET WHEAT GRINDING MACHINE

WET WHEAT GRINDING MACHINE is consists of two sections. The first section is the right side (breaking side) of the machine and composed of two collecting reservoir. The second side, the left side has single collecting reservoir. The WET WHEAT MILLS is designed from the ease of operation and follow-up, occupation of minimum space at the laboratories. The cleaning, maintenance and the assembly and disassembly of the rollers, and the control could be easily by hand. The rollers are hardened up to 50-55 HRC. The smooth and the gear rollers are manufactured by using special tools to the 0% error from the special steel material. The assembly, and operation of the flour, semolina and the bran trunks are considerably easy. The leakage of the flour outside, during the grinding is not possible. One of the other properties of the machine is the usage of the inert material during the production. The grinding capability of the wheat could be determined directly with the special Laboratory flour mills. The flour (B1-B2-B3, C1-C2 C3) rough and fine bran could be received from 6 channels by using the 3 breaking rollers-2 flour rollers,  $160 \,\mu$  -  $160 \,\mu$  sieves.