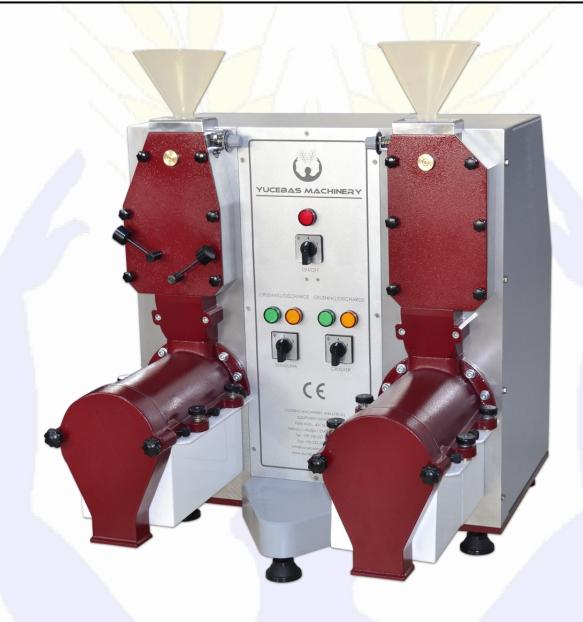

# YM1 WET WHEAT GRINDING MACHINE

- ROBUST DESIGN
- EASY TO USE
- CONSIST OF BREAKING AND REDUCTION PARTS
- WIND PALLET SIEVE SYSTEM

YUCEBAS MACHINE ANALYTICAL EQUIPMENT INDUSTRY

#### YM1 WET WHEAT GRINDING MACHINE

WET WHEAT GRINDING MACHINE is consists of two sections. The first section is the right side (breaking side) of the machine and composed of two collecting reservoir. The second side, the left side has single collecting reservoir. The WET WHEAT MILLS is designed from the ease of operation and follow-up, occupation of minimum space at the laboratories. The cleaning, maintenance and the assembly and disassembly of the rollers, and the control could be easily by hand. The rollers are hardened up to 50-55 HRC. The smooth and the gear rollers are manufactured by using special tools to the 0% error from the special steel material. The assembly, and operation of the flour, semolina and the bran trunks are considerably easy. The leakage of the flour outside, during the grinding is not possible. One of the other properties of the machine is the usage of the inert material during the production. The grinding capability of the wheat could be determined directly with the special Laboratory flour mills. The flour (B1-B2-B3, C1-C2 C3) rough and fine bran could be received from 6 channels by using the 3 breaking rollers-2 flour rollers,  $160 \,\mu$  -  $160 \,\mu$  sieves.