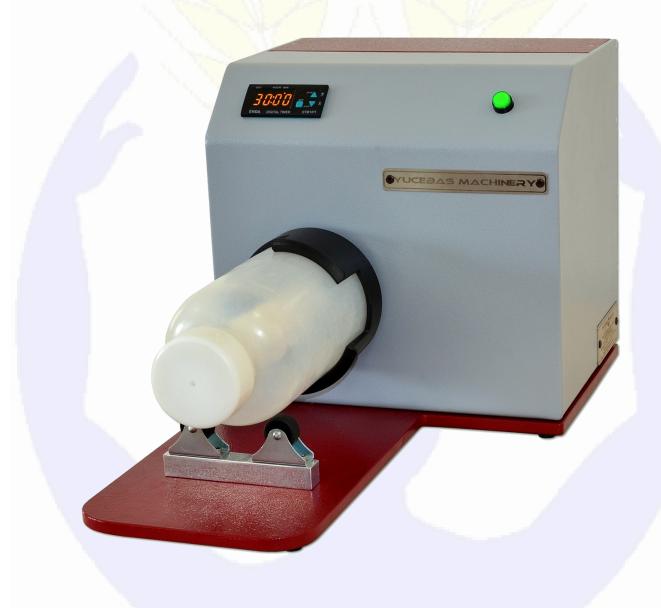

#### WHEAT HUMIDIFICATION MIXER - Y21

WHEAT HUMIDIFICATION MIXER is used for mixing of the wheat, flour and additives ensures optimal conditioning and homogenisation of the products in the pre and post milling stages.

### **Technical Specifications:**

Dimensions : (H x D x W) 310 mm x 550 mm x 330 mm

Energy : 220 V 50 –60 Hz

Net Weight : 16 Kg Minimum Mixing Time : 1 Minute

Mixture : 2 x 2000 Ml. (2 pcs 2 Liters Bottle with screws)