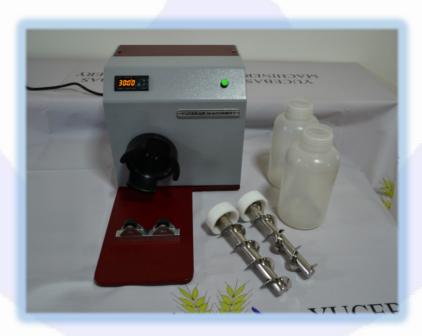

### **Technical Specifications:**

Dimensions : (H x D x W) 310 mm x 550 mm x 330 mm

Energy : 220 V 50 –60 Hz

Net Weight : 16 Kg Minimum Mixing Time : 1 Minute

Mixture : 2 x 2000 Ml. (2 pcs 2 Liters Bottle with screws)