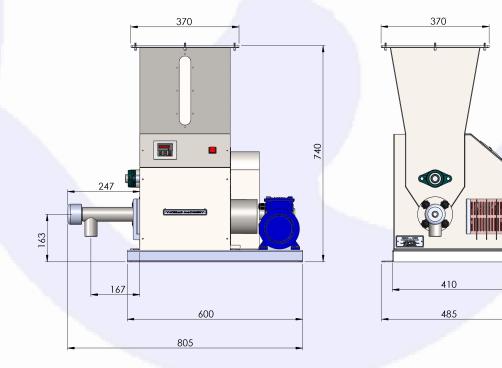

## **Technical Specifications :**

Dimensions : (H x D x W) 740 mm x 805 mm x 485 mm Bunker Volume : 36 liter Energy : 220 V 50 - 60Hz

Net Weight : 60 Kg

EBAS MACHIN

| Motor / Reducer | Dosage Capacity |
|-----------------|-----------------|
| A               | 0.2 - 20 dm³/h  |
| В               | 1 - 40 dm³/h    |
| С               | 2 - 80 dm³/h    |
| D               | 4 - 160 dm³/h   |
|                 |                 |