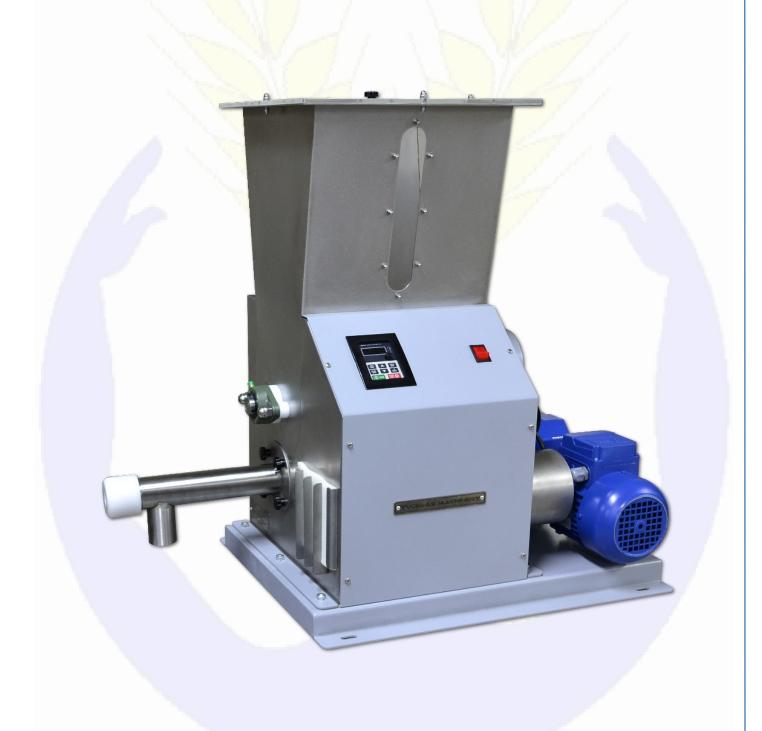

## VITAMIN DOSING MACHINE - Y32

Vitamin Dosing Machine is designed to provide addition/dosing of the flour additives to the raw material in accurate amounts during the milling process. The device is manufactured by stainless steel material. The device has the gear motor connects to speed control unit, cooling fan, screw conveyor and a special mixer on the bunker part. The device provides the dosing of flour additives such as ascorbic acids, glucose oxidase, filling materials etc. in accurate amounts as 0.2 dm<sup>3</sup>/h– 160 dm<sup>3</sup>/h considering the density of the additives with the different varieties of the screw conveyors and adjustable speed of the motor from the speed control unit of the device to the final product.