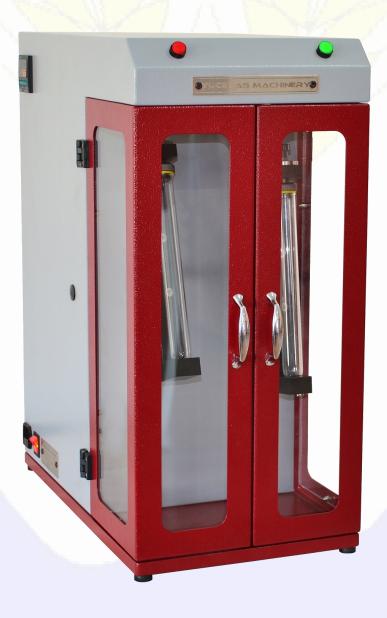

#### **TUBE SHAKER - Y13**

Tube Shaker can work with the two samples at the same time and it makes homogenous your samples for Falling Number Tests and Fungal Falling Number Tests. The shaking time of device can be adjust by using digital controller. When the covers of device opening during the shaking process, device stops automatically.