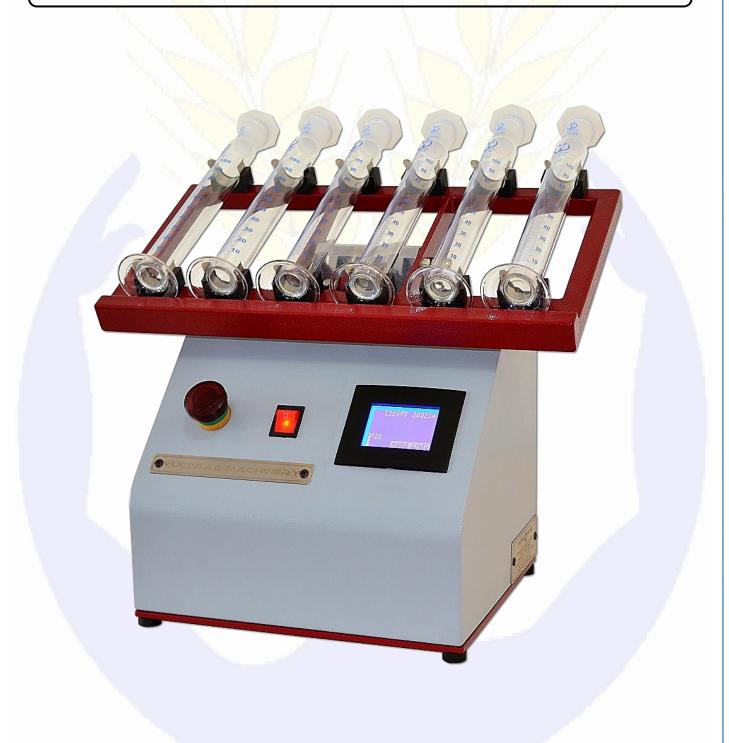

## **SEDIMENTATION DEVICE - Y15**

SEDIMENTATION DEVICE determines the wheat bug damage in the wheat and flour samples. If there is a bug damage in the wheat, the sedimentation values will be low and it means lower protein quality. Sedimentation Device works for 5 minutes with 40 times shaking per minute with 30 degree angle on horizontal line according to the analysis principle. The users can do the tests with 6 different samples at the same time. It has a micro processor control and touchscreen LCD. The device can directly control from touch screen LCD. The device is suitable for Sedimentation Test and Modified Sedimentation Test. The users can do the Sedimentation Tests while waiting for the long resting period of the Modified Sedimentation Test. The internal temperature of the device, shaking number, test time and resting period of Modified Sedimentation Test and Test as minutes while the users can do another Sedimentation Test, can shown on the touchscreen LCD.

## **Technical Specifications :**

Dimensions : (H x D x W) 350 mm x 250 mm x 440 mm Energy : 220 V 50 - 60 Hz Net Weight : 14 Kg

YUCEBAS MACHINE ANALYTICAL EQUIPMENTS INDUSTRY Factory :Fatih Mahallesi 451 Sokak No : 6 Helvacı / Aliağa / İZMİR / TURKEY Tel : + 90 232 627 90 07 - Fax : + 90 232 627 90 08 www.yucebasmakine.com.tr info@yucebasmakine.com.tr