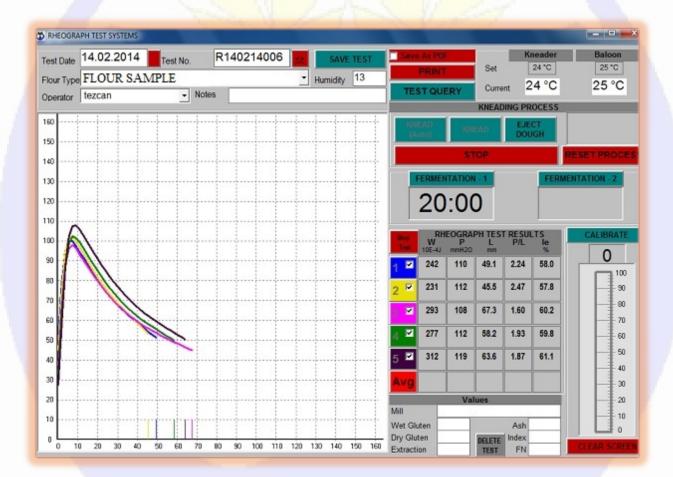

### **RHEOGRAPH - Y04**

The mixing ratio of different wheat varieties by the flour production, flour quality and effects of some additives (ascorbic acid, cellulatic enzymes, oxidation enzymes) can be determine with RHEOGRAPH device. With the device, constant pressure to inflate the dough with the resistance (P), elongation (L), energy (W) values can be determined. In a short time dough quality characteristics can be obtained with the device. The device has it's own embedded industrial PC and own software. The device can control directly from the touch screen industrial PC. The temperature of the mixer and fermentation chamber control by it's own software. The device is automatically commanded to inflate the bubble, where the operator won't intertere during inflation. All test results, calculate and record on the industrial PC of the device.

#### Rheograph can be determine :

- Resistance/Maximum Resistance to Pressure (P)
- Extensibility-Curve Length (L)
- Energy (W) : Baking strength, the curve area
- P/L: The ratio of the resistance to elongation
- le: Elasticity index