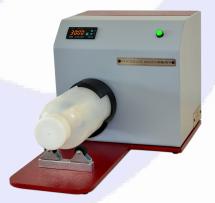

ustrial PC of the device.

The device consists of two parts;

- Mixer, which is able to prepare the dough sample (flour + water + salt)
- Dough inflation unit and fermentation chamber





### **Technical Specifications :**

Dimensions : (H x D x W) 360 mm x 750 mm x 490 mm Energy : 220 V 50 - 60 Hz Net Weight : 80 Kg Mixing Bowl Speed : 60 ±1 min<sup>-1</sup>







#### Rheograph can be determine :

- Resistance/Maximum Resistance to Pressure (P)
- Extensibility-Curve Length (L)
- Energy (W) : Baking strength, the curve area
- P/L: The ratio of the resistance to elongation
- le: Elasticity index



Auxillary Materials of Rheograph





### Recommended Instruments for Rheograph



### HEATED AND COOLED WATER TANK - Y14.1



YM1 WET WHEAT GRINDING MACHINE - Y18



**BRUN BRUSHER - Y19** 



WHEAT HUMIDIFICATION MIXER - Y21



YUCEBAS MACHINE ANALYTICAL EQUIPMENTS INDUSTRY Factory :Fatih Mahallesi 451 Sokak No : 6 Helvacı / Aliağa / İZMİR / TURKEY Tel : + 90 232 627 90 07 - Fax : + 90 232 627 90 08 www.yucebasmakine.com.tr info@yucebasmakine.com.tr