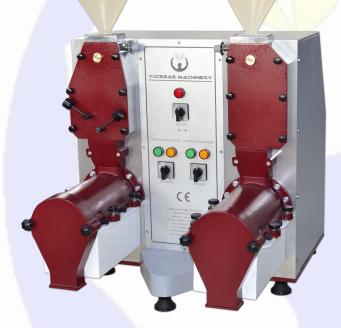

### **RHEOGRAPH - Y04**

The mixing ratio of different wheat varieties by the flour production, flour quality and effects of some additives (ascorbic acid, cellulatic enzymes, oxidation enzymes) can be determine with RHEOGRAPH device. With the device, constant pressure to inflate the dough with the resistance (P), elongation (L), energy (W) values can be determined. In a short time dough quality characteristics can be obtained with the device. The device has it's own embedded industrial PC and own software. The device can control directly from the touch screen industrial PC. The temperature of the mixer and fermentation chamber control by it's own software. The device is automatically commanded to inflate the bubble, where the operator won't intertere during inflation. All test results, calculate and record on the industrial PC of the device.

The device consists of two parts;

- Mixer, which is able to prepare the dough sample (flour + water + salt)
- Dough inflation unit and fermentation chamber