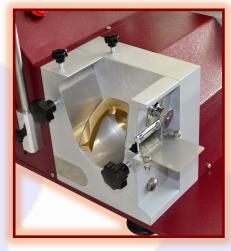

### **RHEOGRAPH - Y04**

The mixing ratio of different wheat varieties by the flour production, flour quality and effects of some additives (ascorbic acid, cellulatic enzymes, oxidation enzymes) can be determine with RHEOGRAPH device. With the device, constant pressure to inflate the dough with the resistance (P), elongation (L), energy (W) values can be determined. In a short time dough quality characteristics can be obtained with the device. The device has it's own embedded industrial PC and own software. The device can control directly from the touch screen industrial PC. The temperature of the mixer and fermentation chamber control by it's own software. The device is automatically commanded to inflate the bubble, where the operator won't intertere during inflation. All test results, calculate and record on the industrial PC of the device.

The device consists of two parts;

- Mixer, which is able to prepare the dough sample (flour + water + salt)
- Dough inflation unit and fermentation chamber