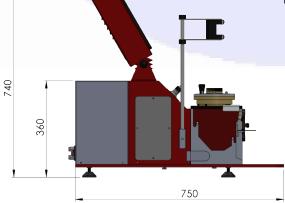

### **Technical Specifications :**

Dimensions : (H x D x W) 360 mm x 750 mm x 490 mm Energy : 220 V 50 - 60 Hz Net Weight : 80 Kg Mixing Bowl Speed : 60 ±1 min<sup>-1</sup>