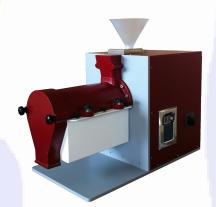

The device consists of two parts;

- Mixer, which is able to prepare the dough sample (flour + water + salt)
- Dough inflation unit and fermentation chamber

Auxillary Materials of Rheograph