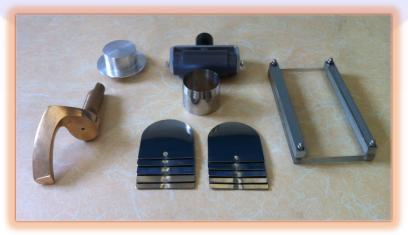

evice is automatically commanded to inflate the bubble, where the operator won't intertere during inflation. All test results, calculate and record on the industrial PC of the device.

The device consists of two parts;

- Mixer, which is able to prepare the dough sample (flour + water + salt)
- Dough inflation unit and fermentation chamber





### **Technical Specifications :**

Dimensions : (H x D x W) 360 mm x 750 mm x 490 mm Energy : 220 V 50 - 60 Hz Net Weight : 80 Kg Mixing Bowl Speed : 60 ±1 min<sup>-1</sup>







#### Rheograph can be determine :

- Resistance/Maximum Resistance to Pressure (P)
- Extensibility-Curve Length (L)
- Energy (W) : Baking strength, the curve area
- P/L: The ratio of the resistance to elongation
- le: Elasticity index



Auxillary Materials of Rheograph





### Recommended Instruments for Rheograph



### HEATED AND COOLED WATER TANK - Y14.1



YM1 WET WHEAT GRINDING MACHINE - Y18



**BRUN BRUSHER - Y19** 



WHEAT HUMIDIFICATION MIXER - Y21



YUCEBAS MACHINE ANALYTICAL EQUIPMENTS INDUSTRY Factory :Fatih Mahallesi 451 Sokak No : 6 Helvacı / Aliağa / İZMİR / TURKEY Tel : + 90 232 627 90 07 - Fax : + 90 232 627 90 08 www.yucebasmakine.com.tr info@yucebasmakine.com.tr