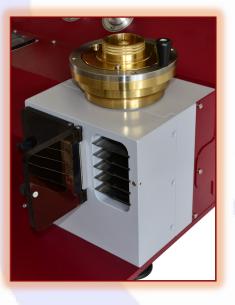

### **RHEOGRAPH - Y04**

The mixing ratio of different wheat varieties by the flour production, flour quality and effects of some additives (ascorbic acid, cellulatic enzymes, oxidation enzymes) can be determine with RHEOGRAPH device. With the device, constant pressure to inflate the dough with the resistance (P), elongation (L), energy (W) values can be determined. In a short time dough quality characteristics can be obtained with the device. The device has it's own embedded industrial PC and own software. The device can control directly from the touch screen industrial PC. The temperature of the mixer and fermentation chamber control by it's own software. The device is automatically commanded to inflate the bubble, where the operator won't intertere during inflation. All test results, calculate and record on the industrial PC of the device.

The device consists of two parts;

- Mixer, which is able to prepare the dough sample (flour + water + salt)
- Dough inflation unit and fermentation chamber