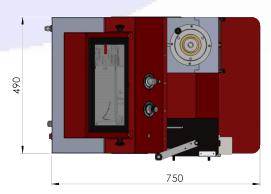

### **Technical Specifications :**

Dimensions : (H x D x W) 360 mm x 750 mm x 490 mm Energy : 220 V 50 - 60 Hz Net Weight : 80 Kg Mixing Bowl Speed : 60 ±1 min<sup>-1</sup>