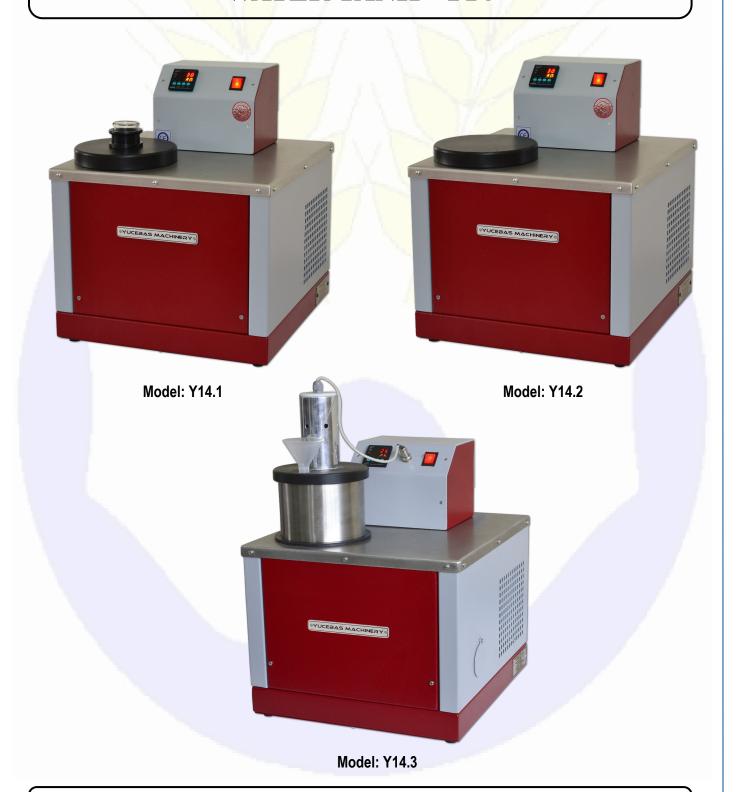

## **HEATED AND COOLED CONTROLLED WATER TANK-Y14**

YUCEBAS MACHINERY HEATED AND COOLED CONTROLLED WATER TANK provides water saving significantly. The tank has water circulation system, cooling system and stainless steel water tank. The water tank keeps constant and stabile water/solution temperature. The water tank can programmable and has digital indicator with PID control and microprocessor. It has also a warning LED system against high temperature.

Power : 1.5 KW

Energy : 220 V AC, 50 - 60 Hz

Net Weight : 34 Kg

| Device                             | Y14.1 | Y14.2 | Y14.3 |
|------------------------------------|-------|-------|-------|
| Integrated Flour Dough Testing Set | X     |       |       |
| Flour Testing Device               | X     |       |       |
| Dough Testing Device               | X     |       |       |
| Automatic Flour Tetsing Device     | X     |       |       |
| Rheograph                          |       | X     |       |
| Diastograph                        |       | Х     |       |
| Falling Number Device              |       | Х     |       |
| Gluten Washing Device              |       |       | Х     |