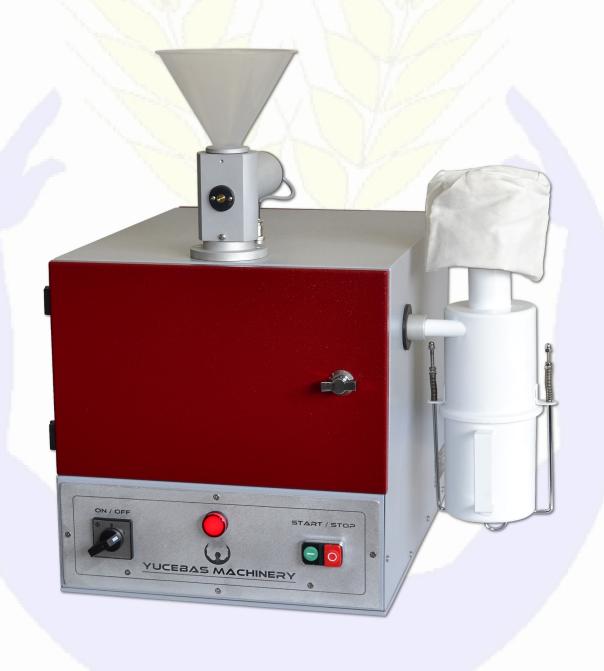

#### **HAMMER MILL - Y17**

HAMMER MILL was made as soundproof. There is a metallic grinding circle. The sample comes to this part with air flow feeder. Hardened steel hammer forces the samples for passing to steel sieves with rotation rate 16.800 rpm. Sample is crushed as homogeneous and accumulated in the rustproof vessel. Optional motorized feeder can be added the system for consistent feeding. Standard sieves (0,8 mm) are used for

A - Falling number,

B - Gluten washing device,

C - Gluten centrifugal and NIR analysis.

There is no need the cleaning between two samples. The samples can be grinds with slow feeding up to 25% moisture content. The flow rate of the automatic feeder is adjustable. The Hammer Mill is designed with security cover switch.