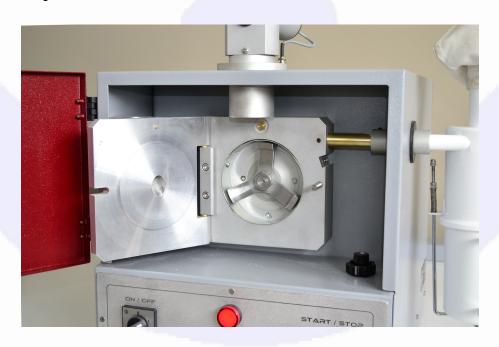

#### **HAMMER MILL - Y17**

HAMMER MILL was made as soundproof. There is a metallic grinding circle. The sample comes to this part with air flow feeder. Hardened steel hammer forces the samples for passing to steel sieves with rotation rate 16.800 rpm. Sample is crushed as homogeneous and accumulated in the rustproof vessel. Optional motorized feeder can be added the system for consistent feeding. Standard sieves (0,8 mm) are used for