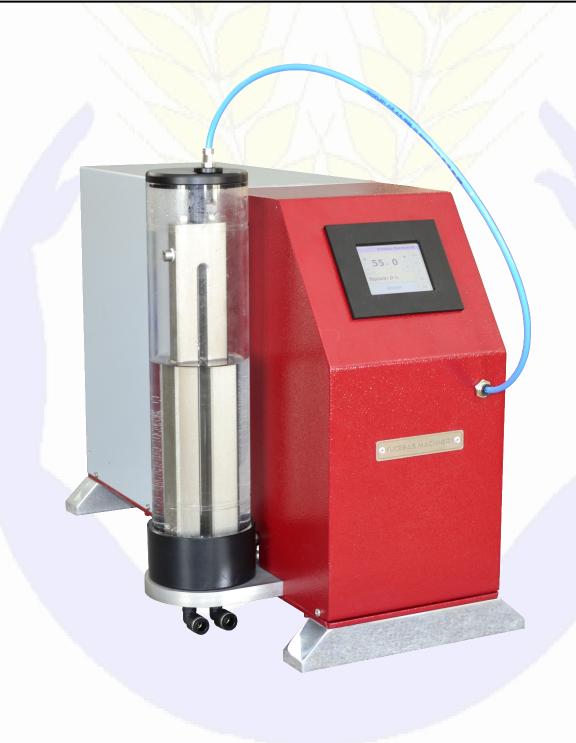

#### EXTERNAL AUTOMATIC WATER DOSING SYSTEM - Y42

External Automatic Water Dosing System provides the accurate water dosing during the determination of water absorption amount of flour in Flour Testing Device or Integrated Flour Dough Testing Set. The device minimize the operator reading faults and provides high accuracy on the water dosing. With the constant water temperature in the water dosing unit, the device gives accurate results while the determination of water absorption content of flour. The device has mini computer with 3.5" color touchscreen display, capable updating software through the internet, easily calibrated to achieve a water dosing accuracy less than %0.1

#### **Technical Specifications:**

Dimensions : (H x D x W) 480 mm x 650 mm x 350 mm

Energy : 220 V 50 - 60 Hz

Net Weight : 42 Kg