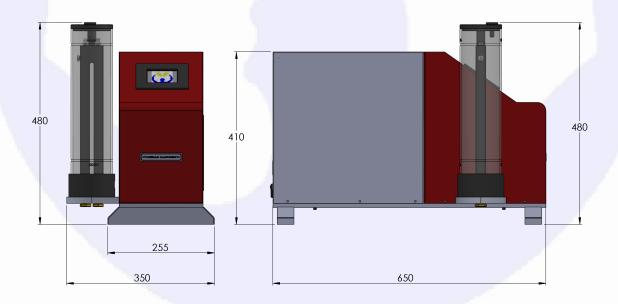

#### **Technical Specifications:**

Dimensions : (H x D x W) 480 mm x 650 mm x 350 mm

Energy : 220 V 50 - 60 Hz

Net Weight : 42 Kg