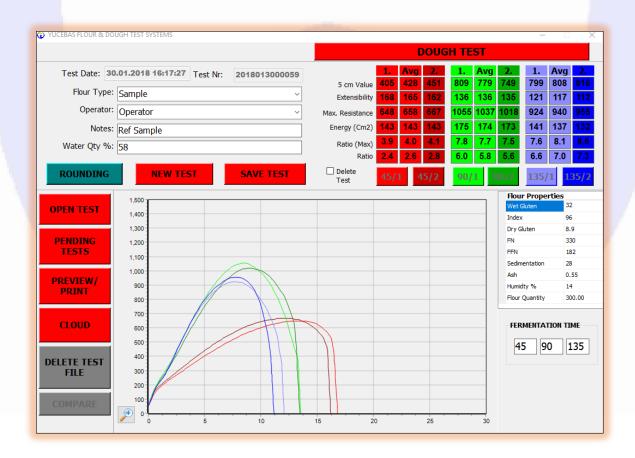

#### **DOUGH TESTING DEVICE - Y03**

DOUGH TESTING DEVICE is a device use for the dough pieces weighed 150 gram, will be stretched special hooks of the equipment on 45, 90 and 135 minutes respectively. The device has it's own embedded industrial PC and own software. The device can control directly from the touch screen industrial PC. The dough shaping unit and stretching hook of the equipment can be control from touch screen PC. Use of software of the device realize the calculations for the evaluation of the curves and the curves can be saved as PDF

#### Dough Testing Device can be determine:

- Resistance of 5 cm (R<sub>5</sub>)
- Maximum resistance (R<sub>max</sub>)
- Elasticity ( mm )
- Energy (cm<sup>2</sup>)
- Ratio Max.
- Ratio

- Control directly from the touch screen industrial PC for dough shaping unit and stretching hook.
- Storages of Test graphics as PDF format.