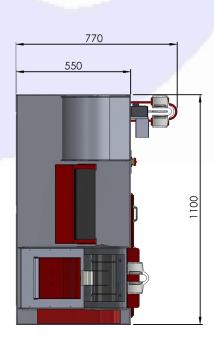

Dimensions : (H x D x W) 650 mm x 550 mm x 1100 mm

Energy : 220 V 50 - 60 Hz

Net Weight : 130Kg

Speed of Dough Shaping Unit: 83 ± 3 min-1

Speed of Dough Rolling Unit :15 ± 1 min-1

Speed of Stretching Hook :  $14.5 \pm 0.5$  mm/s