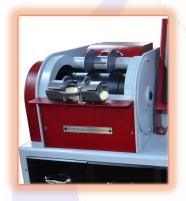

#### **DOUGH TESTING DEVICE - Y03**

DOUGH TESTING DEVICE is a device use for the dough pieces weighed 150 gram, will be stretched special hooks of the equipment on 45, 90 and 135 minutes respectively. The device has it's own embedded industrial PC and own software. The device can control directly from the touch screen industrial PC. The dough shaping unit and stretching hook of the equipment can be control from touch screen PC. Use of software of the device realize the calculations for the evaluation of the curves and the curves can be saved as PDF