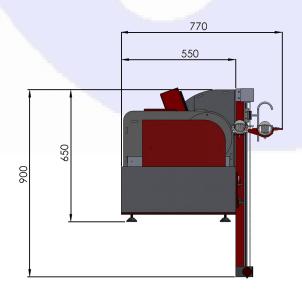

Dimensions : (H x D x W) 650 mm x 550 mm x 1100 mm

Energy : 220 V 50 - 60 Hz

Net Weight : 130Kg

Speed of Dough Shaping Unit: 83 ± 3 min-1

Speed of Dough Rolling Unit :15 ± 1 min-1

Speed of Stretching Hook :  $14.5 \pm 0.5$  mm/s