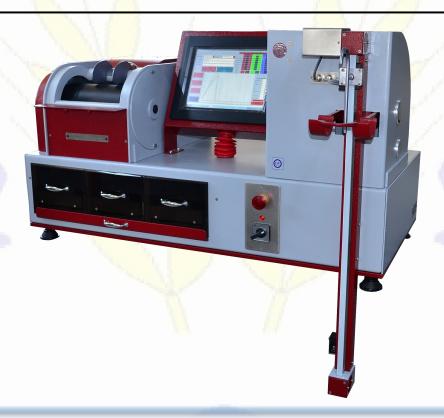

# **DOUGH TESTING DEVICE - Y03**

- Step Motor Control
- Easy to operate & robust design
- Controlled directly from computer
- Measures stretching behavior of dough and baking properties
- Long test time (suitable for baking properties)
- Data and results can be stored on computer
- Integrated computer on the device, which makes possible to put on intranet
- Easy to update of software with remote access control
- Multilanguage & user friendly software
- Shows the influence of additives

#### **DOUGH TESTING DEVICE - Y03**

DOUGH TESTING DEVICE is a device use for the dough pieces weighed 150 gram, will be stretched special hooks of the equipment on 45, 90 and 135 minutes respectively. The device has it's own embedded industrial PC and own software. The device can control directly from the touch screen industrial PC. The dough shaping unit and stretching hook of the equipment can be control from touch screen PC. Use of software of the device realize the calculations for the evaluation of the curves and the curves can be saved as PDF

Dimensions : (H x D x W) 650 mm x 550 mm x 1100 mm

Energy : 220 V 50 - 60 Hz

Net Weight : 130Kg

Speed of Dough Shaping Unit: 83 ± 3 min-1

Speed of Dough Rolling Unit :15 ± 1 min-1

Speed of Stretching Hook :  $14.5 \pm 0.5$  mm/s