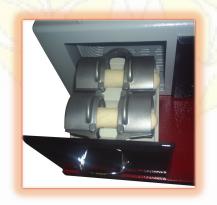

#### **DOUGH TESTING DEVICE - Y03**

DOUGH TESTING DEVICE is a device use for the dough pieces weighed 150 gram, will be stretched special hooks of the equipment on 45, 90 and 135 minutes respectively. The device has it's own embedded industrial PC and own software. The device can control directly from the touch screen industrial PC. The dough shaping unit and stretching hook of the equipment can be control from touch screen PC. Use of software of the device realize the calculations for the evaluation of the curves and the curves can be saved as PDF