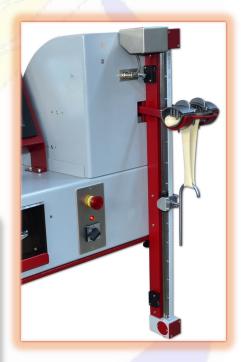

#### **DOUGH TESTING DEVICE - Y03**

DOUGH TESTING DEVICE is a device use for the dough pieces weighed 150 gram, will be stretched special hooks of the equipment on 45, 90 and 135 minutes respectively. The device has it's own embedded industrial PC and own software. The device can control directly from the touch screen industrial PC. The dough shaping unit and stretching hook of the equipment can be control from touch screen PC. Use of software of the device realize the calculations for the evaluation of the curves and the curves can be saved as PDF

#### Dough Testing Device can be determine:

- Resistance of 5 cm (R<sub>5</sub>)
- Maximum resistance (R<sub>max</sub>)
- Elasticity ( mm )
- Energy (cm<sup>2</sup>)
- Ratio Max.
- Ratio

- Control directly from the touch screen industrial PC for dough shaping unit and stretching hook.
- Storages of Test graphics as PDF format.