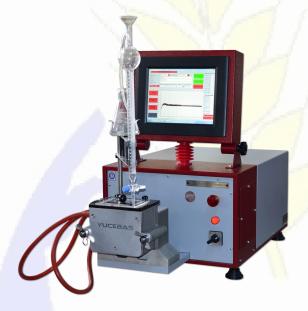

# **DOUGH TESTING DEVICE - Y03**

- Step Motor Control
- Easy to operate & robust design
- Controlled directly from computer
- Measures stretching behavior of dough and baking properties
- Long test time (suitable for baking properties)
- Data and results can be stored on computer
- Integrated computer on the device, which makes possible to put on intranet
- Easy to update of software with remote access control
- Multilanguage & user friendly software
- Shows the influence of additives

#### **DOUGH TESTING DEVICE - Y03**

DOUGH TESTING DEVICE is a device use for the dough pieces weighed 150 gram, will be stretched special hooks of the equipment on 45, 90 and 135 minutes respectively. The device has it's own embedded industrial PC and own software. The device can control directly from the touch screen industrial PC. The dough shaping unit and stretching hook of the equipment can be control from touch screen PC. Use of software of the device realize the calculations for the evaluation of the curves and the curves can be saved as PDF