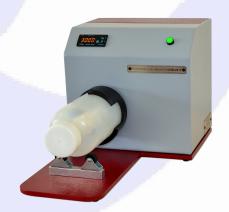

# **DOUGH TESTING DEVICE - Y03**

- Step Motor Control
- Easy to operate & robust design
- Controlled directly from computer
- Measures stretching behavior of dough and baking properties
- Long test time (suitable for baking properties)
- Data and results can be stored on computer
- Integrated computer on the device, which makes possible to put on intranet
- Easy to update of software with remote access control
- Multilanguage & user friendly software
- Shows the influence of additives

#### **DOUGH TESTING DEVICE - Y03**

DOUGH TESTING DEVICE is a device use for the dough pieces weighed 150 gram, will be stretched special hooks of the equipment on 45, 90 and 135 minutes respectively. The device has it's own embedded industrial PC and own software. The device can control directly from the touch screen industrial PC. The dough shaping unit and stretching hook of the equipment can be control from touch screen PC. Use of software of the device realize the calculations for the evaluation of the curves and the curves can be saved as PDF

Dimensions : (H x D x W) 650 mm x 550 mm x 1100 mm

Energy : 220 V 50 - 60 Hz

Net Weight : 130Kg

Speed of Dough Shaping Unit: 83 ± 3 min-1

Speed of Dough Rolling Unit :15 ± 1 min-1

Speed of Stretching Hook :  $14.5 \pm 0.5$  mm/s

#### Dough Testing Device can be determine:

- Resistance of 5 cm (R<sub>5</sub>)
- Maximum resistance (R<sub>max</sub>)
- Elasticity ( mm )
- Energy (cm<sup>2</sup>)
- Ratio Max.
- Ratio

- Control directly from the touch screen industrial PC for dough shaping unit and stretching hook.
- Storages of Test graphics as PDF format.